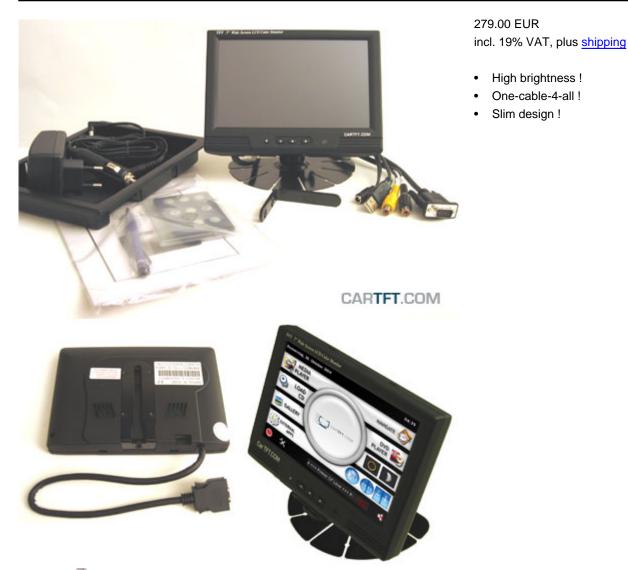

A bargain display, but with many features :

- Long All-In-One connector-cable
- High brightness (400 nits)
- Many accessoiries
- Rear camera input
- Touchscreen-pencil integrated in rear enclosure

Driver-CD included, compatible with :

| Spezifications        |                                                                                            |
|-----------------------|--------------------------------------------------------------------------------------------|
| Screen size           | 7" digital                                                                                 |
| Aspect Ratio          | 16:9 wide TFT screen                                                                       |
| Dot Resolution        | 2400x480= 1,152,000 dots                                                                   |
| Physical Resolution   | 800x480                                                                                    |
| Supported Resolutions | 640x480-1920x1200 (also eg. 1366x768)                                                      |
| Color configuration   | RGB stripe                                                                                 |
| Power input           | DC 12V                                                                                     |
| Power consumption     | max. 8W                                                                                    |
| Video system          | 3x Video inputs (PAL/NTSC)<br>1x VGA input                                                 |
| Dimensions            | Display Case : 178x130x27 mm<br>Display : 154 x 93 mm<br>Headrest Mounting : 203x151x27 mm |
| Video input signal    | 1.0Vp-p, composite video                                                                   |
| Brightness            | 400 cd/m <sup>2</sup>                                                                      |
| Contrast              | 500:1                                                                                      |
| Vibration             | EC68-2-6                                                                                   |
| Operating Temperature | 0° to 70°C                                                                                 |
| Features              | Auto Power On/Off                                                                          |
|                       | Touchscreen-pencil integrated in rear enclosure                                            |
|                       | Full function OSD control (englisch)                                                       |
|                       | Built-in speakers                                                                          |
|                       | Automatic switching to rear camera (by signal detection on AV3)                            |
| What is included ?    | - 7" VGA Touchscreen TFT with Video-support                                                |
|                       | - Infrared Remote Control                                                                  |
|                       | - Car dash mounting bracket                                                                |
|                       | - Head rest shroud                                                                         |
|                       | - VGA/Video/Audio/Power/Touchscreen-cable (all-in-one !) 2,5 meters length                 |
|                       | Power Adapter f. EU 230V                                                                   |
|                       | - Cigarette Lighter Adapter                                                                |
|                       | Touchscreen Driver-CD                                                                      |

- Manual